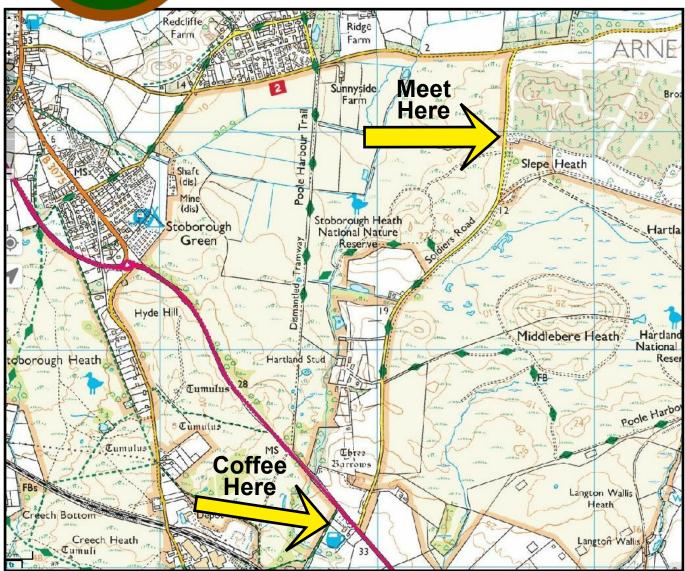

## Slepe Heath & Stoborough Heath

Meet in lay-by in Soldier's Road at the following location:

**Coordinates:** North 50.673580 West -2.077864

What3Words: songs.habit.grab Grid Ref: SY 94594 85994 Nearest Postcode: BH20 5DU

**Optional refreshments** in the Halfway Inn on the A351 at the end of Soldier's Road - take care when crossing the fast A351 to access pub. A change of footwear is advised.

Mobile Contact Numbers (on the walk day): Gill: 07709 250921 John: 07831 116995